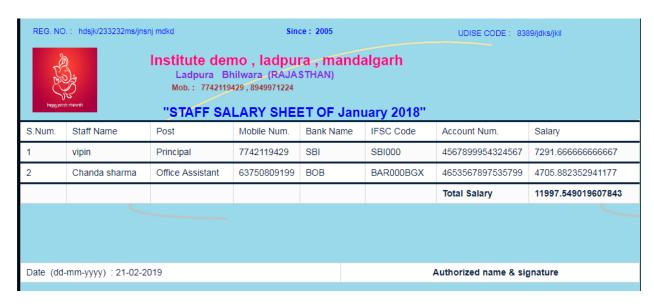

| Online         | Advertisement              | 500.0  |  |  |  |
| 2    | Other          | Expences                                                           | 500.5         |                |                            |        |  |  |  |
| 3    |                |                                                                    |               | Staff          | Salary                     | 2908.0 |  |  |  |
| 4    | Student        | Fee Account                                                        | 6670.0        |                |                            |        |  |  |  |
| TOTA | L CREDIT AMOUN | T : 7170.5                                                         | -             | TOTAL DEBIT AM | OUNT : 3408.0              |        |  |  |  |

# 7. Staff salary Report:-



#### Regards,

#### **SHREE VINAYAK SOFTWARES**

07742119429, 08949971224